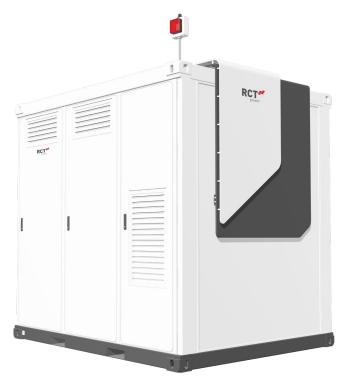

# INDUSTRIAL CONTAINER ENERGY STORAGE SYSTEM

### RFI IABI F POWER SUPPLY

- 466-932 kWh outdoor-rated container storage system
- AC coupled system

### SAFE TECHNOLOGY

- Multi-level protection
- Lithium iron phosphate (LFP) chemistry provides highest level of safety, thermal stability and reliability
- Preinstalled liquid cooled RCT Power Battery modules
- Integrated multi-level battery management system (BMS) assures optimized and well-balanced power storage