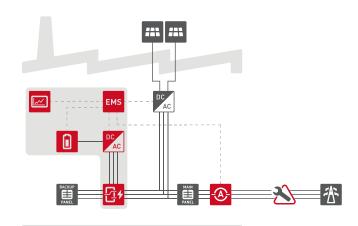

### RFI IABI F POWER SUPPLY

- 466-932 kWh outdoor-rated container storage system
- AC coupled system

### **ENERGY MANAGEMENT SYSTEM**

- Back-up power
- Peak shaving
- Micro-grids
- Demand mitigation
- Rate arbitration

### **SMART & HIGH FFFICIENCY**

- Highly efficient AC/DC inverter
- Smart energy monitoring cloud platform for remote monitoring and control
- Intelligent charging and reduction of peak loads
- High degree of performance
- Multi-parallel system supported